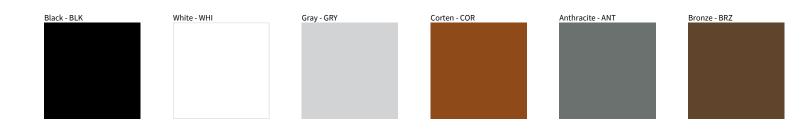

## **TARGET SURFACE**

PROJECT TYPE NOTES QUANTITY DATE

Digital: Not all screens are calibrated the same, and therefore, colors will appear differently between screens.

Physical: When texture is involved, there will be variations in color, character and tone within a product series and between product families.